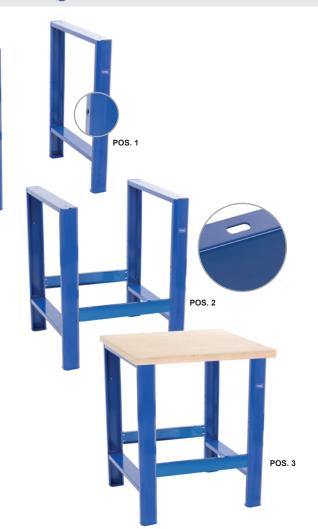

## Contents:

1x worktop 2x table frames 2x crossbeam 1x screw set

1. Check that all of the parts listed above are included.

2. Stand both table frames on a level surface. Pay attention to the following alignment: Threaded eyelets to the rear, holes for crossbars to the inside. POS. 1

- 3. Mount the crossbeams with the M5 hex bolts, washers and nuts using the second upper pair of holes. POS. 2
- 4. Then mount the worktop on the frame, fasten it with 4 wood screws. Pre-drill holes with a suitable wood drill bit. POS. 3