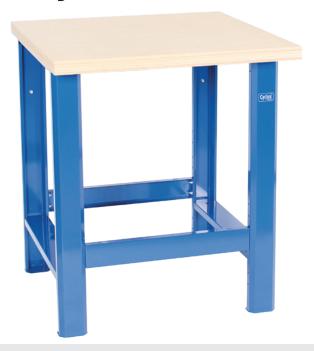

## **WORK TABLE**

can be combined with all other CYCLUS TOOLS workshop components 750 x 750 x 895 mm code 720641

## Contents:

1x worktop 2x table frames 2x crossbeam 1x screw set

1. Check that all of the parts listed above are included.

2. Stand both table frames on a level surface. Pay attention to the following alignment: Threaded eyelets to the rear, holes for crossbars to the inside. POS. 1